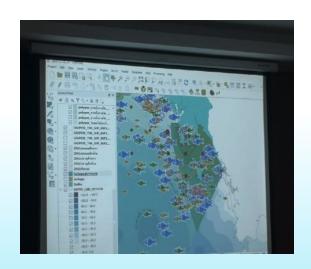

#### **Meeting Results:**

 Blue swimming crab was approved to be the priority species for Fisheries Refugia in Surat Thani Province

- The proposed area was approved to be study area for Fisheries Refugia site in Surat Thani Province
- Koh Sed in Ban Don Bay is suitable for the conservation area of blue swimming crab during their early life stage
- Intensive technical information of topography, ecosystem, and marine resources around Koh Sed are needed
- Cooperation of stakeholders are the most concern