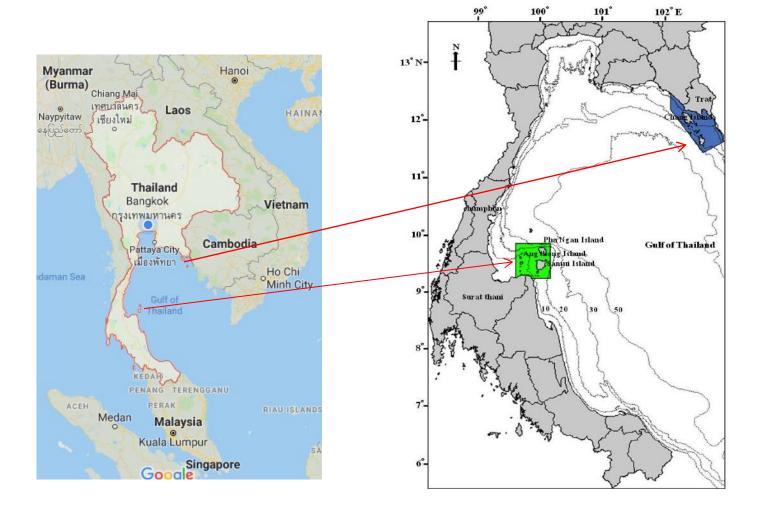

# **Progress of Thailand Activities** June 2018-May 2019

The initial 2 Fisheries Refugia sites in Thailand

**Trat Province** 

Samui Island, Surat Thani Province

#### **Meeting Results:**

- Proposed priority species and Project sites::
  - Trat Province:

Priority species: Indo-Pacific mackerel

Project site: From Trat Bay to Thai-Cambodian border

Surat Thani Province:

Priority species: Blue swimming crab

Project site: Ban Don Bay

#### **Meeting Results:**

Priority species and Project site in Trat Province:

Priority species: Indo-Pacific mackerel

 Project site: The coastal area of Trat Province, including Chang and Kud Islands, and closed to Thai-Cambodian Boarder

#### Meeting Results (cont.):

Priority species and Project site in Surat Thani Province:

- Priority species: Blue swimming crab

 Project site: The coastal area of Surat Thani Province, including Samui and Pha Ngan Islands