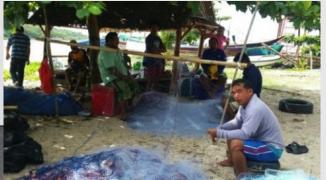

To observe crab bank in Moo Ban Phumriang, Chaiya District, Surat Thani

**Province** 

SEAFDEC/UNEP/GEF/Thailand/13

The Third Consultation Meeting for Project Implementation

(Arrangement of Site-Based Fisheries Refugia Management in Surat Thani Province)
29 January 2019, Surat Thani Province, Thailand