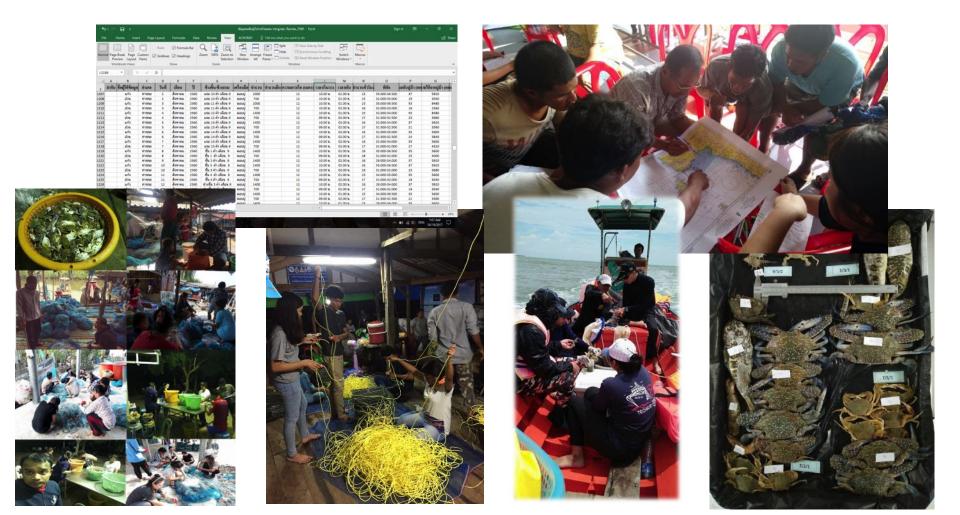

### 2019, January - May Activities for In-Catch Co-finance

• Study on Fisheries biology, socio-economics, and ecosystems which related to the Blue Swimming Crab Fishery Improvement Program (FIP)" in Ban Don Bay of Surat Thani Province