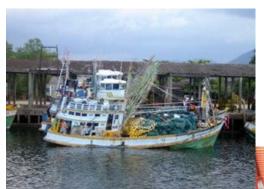

### 2019, January - May Activities for In-Catch Co-finance

• Study on Fisheries biology, socio-economics, and ecosystems which related to the Blue Swimming Crab Fishery Improvement Program (FIP)" in Ban Don Bay of Surat Thani Province