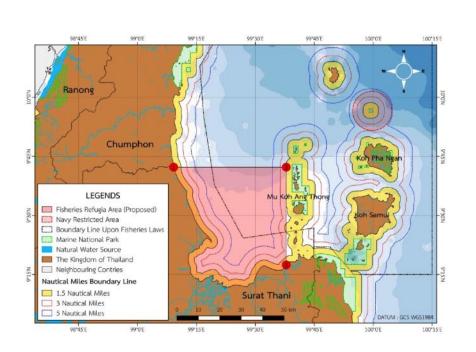

#### Meeting Results (cont.):

Priority species and Project site in Surat Thani Province:

- Priority species: Blue swimming crab

 Project site: The coastal area of Surat Thani Province, including Samui and Pha Ngan Islands

#### Meeting Result (cont.):

Priority species and Project site in Surat Thani Province:

- Priority species: Blue swimming crab

 Project site: The coastal area from shoreline of Surat Thani Province closed to the protected area of Mu Koh Ang Thong National Marine Park

#### Meeting Results (cont.):

Priority species and Project site in Surat Thani Province:

- Priority species: Blue swimming crab

 Project site: The coastal area from shoreline of Surat Thani Province closed to the protected area of Mu Koh Ang Thong National Marine Park