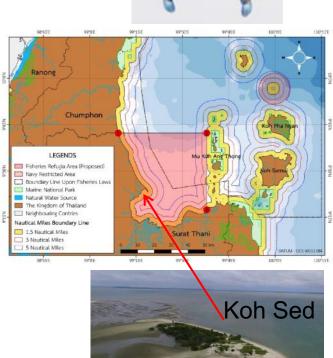

#### **Meeting Results:**

 Blue swimming crab was approved to be the priority species for Fisheries Refugia in Surat Thani Province

- The proposed area was approved to be study area for Fisheries Refugia site in Surat Thani Province
- Koh Sed in Ban Don Bay is suitable for the conservation area of blue swimming crab during their early life stage
- Intensive technical information of topography, ecosystem, and marine resources around Koh Sed are needed
- Cooperation of stakeholders are the most concern