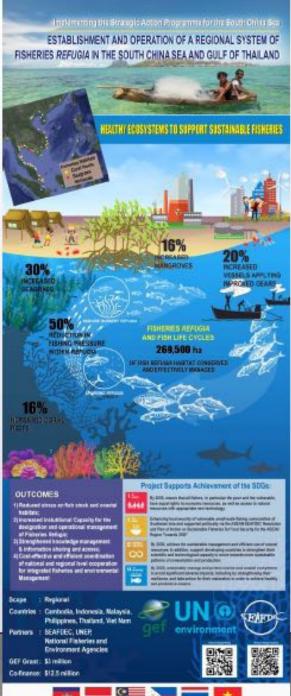

# **Progress of Thailand Activities** June 2018-May 2019

The initial 2 Fisheries Refugia sites in Thailand

**Trat Province** 

Samui Island, Surat Thani Province