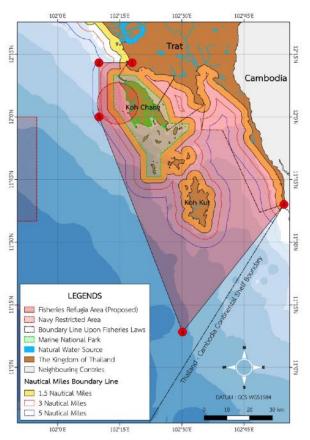

#### **Meeting Results:**

Priority species and Project site in Trat Province:

Priority species: Indo-Pacific mackerel

 Project site: The coastal area of Trat Province, including Chang and Kud Islands, and closed to Thai-Cambodian Boarder

#### **Meeting Results:**

Priority species and Project site in Trat Province:

- Priority species: Indo-Pacific mackerel

Project site: The coastal area of Trat Province,
 with a little shift of the boundary line from Thai Cambodian boarder

#### **Meeting Results:**

Final priority species and Project site in Trat Province:

- Priority species: Indo-Pacific mackerel

 Project site: The coastal area of Trat Province, including Chang and Kud Islands, closed to Thailand-Cambodian continental shelf boundary