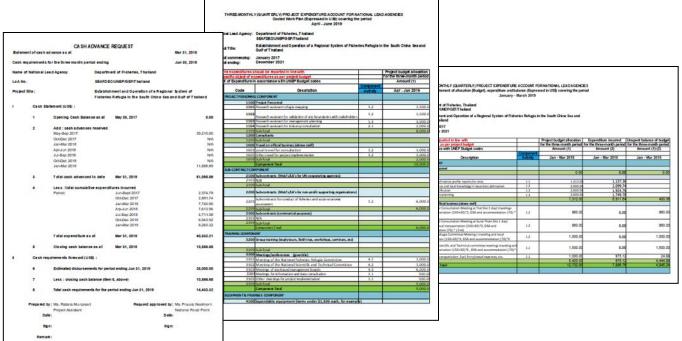

#### **Result:**

 Project staff of DOF understand the methods for preparation of formal financial statement for audit

|                                | Mille                                   |                                                |                 | ITURE STATEM                     |                        |                                |                                                 |                                              |                                                      |                                                 |                    |      | <del>-</del>                |
|--------------------------------|-----------------------------------------|------------------------------------------------|-----------------|----------------------------------|------------------------|--------------------------------|-------------------------------------------------|----------------------------------------------|------------------------------------------------------|-------------------------------------------------|--------------------|------|-----------------------------|
| Project title:                 |                                         | Establishment                                  | and Operation   | of a Regional Syst               | em of Fisheries        | Refugia in th                  | e South China !                                 | Sea and Gulf of                              | Thaland                                              |                                                 |                    |      |                             |
| Project numb                   |                                         |                                                |                 |                                  |                        |                                |                                                 |                                              |                                                      |                                                 |                    |      |                             |
|                                | menting agency/organization:            |                                                | an Fisheries De | evelopment Centre                |                        |                                |                                                 |                                              | - 24                                                 |                                                 |                    |      |                             |
| Project implementation period: |                                         | From: Jan. 2017                                |                 |                                  |                        | To:                            |                                                 | c. 2020                                      |                                                      |                                                 |                    |      |                             |
| leporting period:              |                                         | From: a.a16                                    |                 |                                  |                        |                                | To: 6.A17                                       |                                              |                                                      |                                                 | ı                  |      |                             |
| UNEP Budget Line               |                                         |                                                |                 |                                  |                        | expenditures incurred**        |                                                 |                                              |                                                      | Cummulative                                     |                    |      |                             |
|                                |                                         | Total Current<br>project YEAR<br>budget budget | YEAR            | expenditures for<br>oursent YEAR | for current<br>QUARTER | d<br>obligations<br>for ourset | Total<br>expenditures<br>for current<br>QUARTER | Total<br>expenditures<br>for current<br>YEAR | Cummulative<br>expenditures<br>for previous<br>YEARS | Total<br>cummulative<br>expenditures to<br>date | balance<br>to-date |      |                             |
|                                |                                         | A                                              | 8               | C                                | D                      | E                              | F+D+E                                           | G+C+F                                        | H                                                    | I=G+H                                           | J=A-I              | 1    |                             |
| 100 Pr                         | oject personnel                         | 247,400                                        | 7,016.12        | 7,016.12                         |                        | -                              |                                                 | 7,016.12                                     | -                                                    | 7,016.12                                        | 240,383.88         | 1    |                             |
| 200 Cd                         | ensultants                              | 811,500                                        | 238,982.34      | 238,982,34                       | -                      | -                              |                                                 | 238,982.34                                   |                                                      | 238,982,34                                      | 572,517.66         | 1    |                             |
|                                | dministrative support                   | 0.00                                           | -               |                                  | -                      | (-)                            |                                                 |                                              | 1.0                                                  |                                                 | 10000000           | 1    |                             |
| 800 Tr                         | avel on official business               | 196,000                                        | 51,721.74       | 51,721.74                        |                        | -                              |                                                 | 51,721.74                                    | -                                                    | 51,721.74                                       | 144,278.26         | ı    |                             |
| 100 Sc                         | ib-contracts (UN entities)              |                                                | 100             |                                  |                        | -                              |                                                 |                                              |                                                      |                                                 |                    | 1    |                             |
|                                | ub-contracts (supporting organizations) | 749,000                                        | 9,818.59        | 9,818.59                         |                        |                                |                                                 | 9,818.59                                     | -                                                    | 9,818.59                                        | 739,181.41         | 1    |                             |
|                                | ib-contracts (for commercial purposes)  | 175,000                                        | 5,751.96        | 5,751.96                         | -                      | -                              |                                                 | 5,751.96                                     | -                                                    | 5,751.98                                        | 169,248.04         | l    |                             |
|                                | roup training                           | 205,800                                        | 26,222.79       | 12,292.62                        |                        |                                |                                                 | 12,292.62                                    |                                                      | 12,292.62                                       | 193,507.38         | l    |                             |
|                                | setings/Conferences                     | 399,500                                        | 38,657.33       | 19,285.60                        |                        |                                |                                                 | 19,285.60                                    |                                                      | 19,285.60                                       | 380,214.40         | l    |                             |
|                                | pendable equipment                      | 1,000                                          | 108.89          | 108.89                           |                        | -                              |                                                 | 108.89                                       |                                                      | 108.89                                          | 891.11             | l    |                             |
|                                | in-expendable equipment                 | 49,000                                         | 20,970.68       | 20,970.68                        |                        |                                |                                                 | 20,970.68                                    |                                                      | 20,970.68                                       | 28,029.32          | l    |                             |
| 300 Pr                         | emises                                  |                                                |                 |                                  |                        |                                |                                                 |                                              |                                                      |                                                 | . 4                | ı    |                             |
|                                | peration and maintenance of equipment   |                                                |                 |                                  |                        |                                |                                                 |                                              | -                                                    |                                                 |                    | ı    |                             |
|                                | eporting costs                          | 65,000                                         | 749.27          | 749.27                           |                        |                                |                                                 | 749.27                                       | -                                                    | 749.27                                          | 64,250.73          | I    |                             |
|                                | indry                                   | 600                                            |                 | -                                |                        | -                              |                                                 | -                                            | -                                                    |                                                 | 800.00             | I    |                             |
|                                | spitality and entertainment             |                                                |                 |                                  |                        | -                              |                                                 | × .                                          |                                                      | -                                               | -                  | I    |                             |
|                                | akation                                 | 100,000                                        | -               |                                  |                        |                                | -                                               | -                                            | -                                                    |                                                 | 100,000.00         | ge 6 | BUDGETLINE BASED EXPENDITUR |
| 9 GI                           | RAND TOTAL                              | 3,600,000                                      | 460,060         | 366,697.81                       |                        |                                | -                                               | 366,697.81                                   | -                                                    | 366,697.81                                      | 2,633,302.19       | l    |                             |