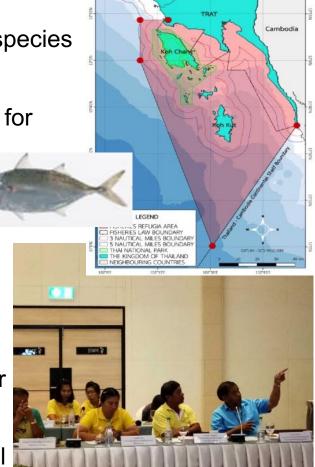

### (12) 2019, April

## The First Meeting of Site-Based Fisheries Management Board in Trat Province (cont.)

#### **Meeting Resuls:**

Indo-Pacific mackerel was approved to be the priority species for Fisheries Refugia in Trat Province

 The proposed area was approved to be the study area for Fisheries Refugia site in Trat Province

- The existing marine fisheries/coastal resources measures including measures in each fisheries community in Trat Province have to be shown in the area map for obvious baseline data
- Study area and technical data for Fisheries Refugia in Koh Kong of Cambodia should be illustrated in order to support the consideration of co-management
- Intensive technical information of Indo-Pacific mackerel in Trat Province had to be presented in the next meeting