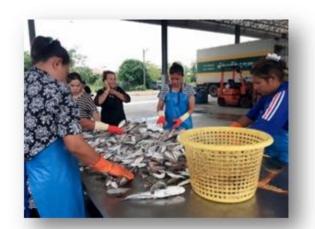

### 2019, January - May Activities for In-Catch Co-finance

• Study on Fisheries biology, socio-economics, and ecosystems which related to the Blue Swimming Crab Fishery Improvement Program (FIP)" in Ban Don Bay of Surat Thani Province