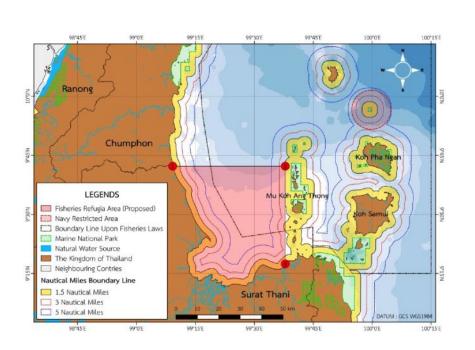

#### Meeting Result (cont.):

Priority species and Project site in Surat Thani Province:

- Priority species: Blue swimming crab

 Project site: The coastal area from shoreline of Surat Thani Province closed to the protected area of Mu Koh Ang Thong National Marine Park

#### Meeting Results (cont.):

Priority species and Project site in Surat Thani Province:

- Priority species: Blue swimming crab

 Project site: The coastal area from shoreline of Surat Thani Province closed to the protected area of Mu Koh Ang Thong National Marine Park

#### **Meeting Results:**

 Blue swimming crab was approved to be the priority species for Fisheries Refugia in Surat Thani Province

- The proposed area was approved to be study area for Fisheries Refugia site in Surat Thani Province
- Koh Sed in Ban Don Bay is suitable for the conservation area of blue swimming crab during their early life stage
- Intensive technical information of topography, ecosystem, and marine resources around Koh Sed are needed
- Cooperation of stakeholders are the most concern