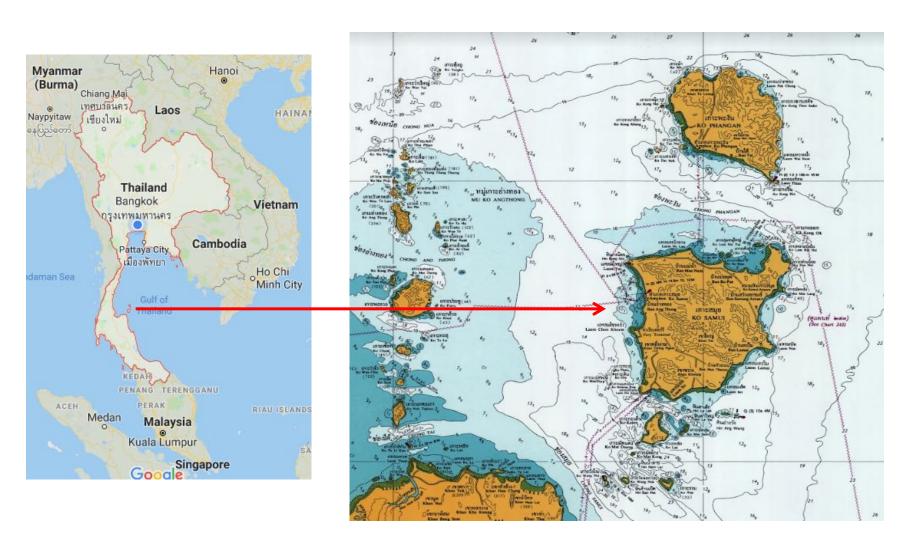

# **Progress of Thailand Activities** June 2018-May 2019

The initial 2 Fisheries Refugia sites in Thailand

**Trat Province** 

Samui Island, Surat Thani Province

#### Meeting Results (cont.):

Priority species and Project site in Surat Thani Province:

- Priority species: Blue swimming crab

 Project site: The coastal area of Surat Thani Province, including Samui and Pha Ngan Islands

#### Meeting Result (cont.):

Priority species and Project site in Surat Thani Province:

- Priority species: Blue swimming crab

 Project site: The coastal area from shoreline of Surat Thani Province closed to the protected area of Mu Koh Ang Thong National Marine Park

#### Meeting Results (cont.):

Priority species and Project site in Surat Thani Province:

- Priority species: Blue swimming crab

 Project site: The coastal area from shoreline of Surat Thani Province closed to the protected area of Mu Koh Ang Thong National Marine Park