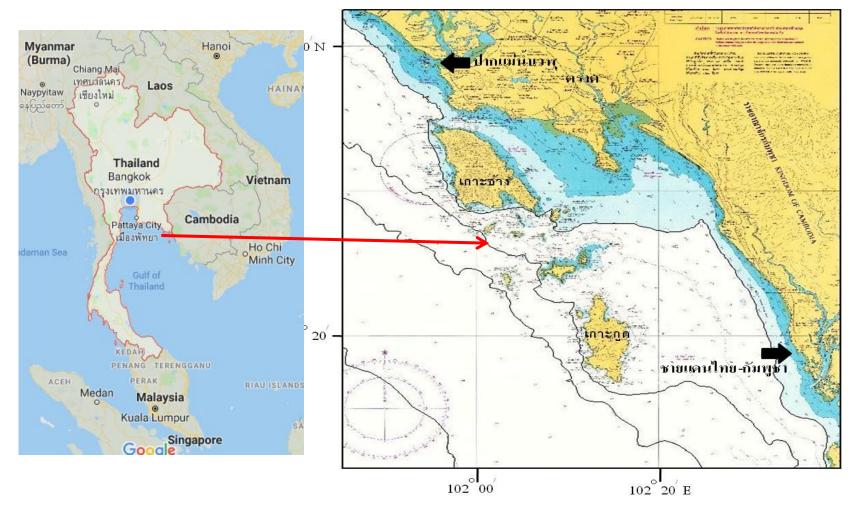

#### **Meeting Results:**

Priority species and Project site in Trat Province:

Priority species: Indo-Pacific mackerel

 Project site: The coastal area of Trat Province, including Chang and Kud Islands, and closed to Thai-Cambodian Boarder

#### **Meeting Results:**

Final priority species and Project site in Trat Province:

- Priority species: Indo-Pacific mackerel

 Project site: The coastal area of Trat Province, including Chang and Kud Islands, closed to Thailand-Cambodian continental shelf boundary