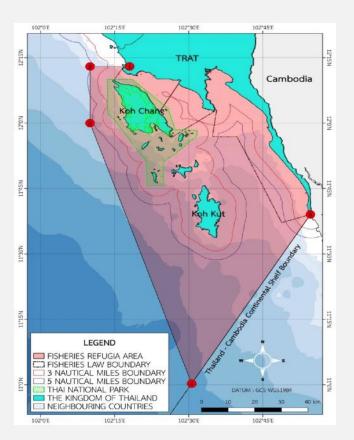

#### **Meeting Results:**

Priority species and Project site in Trat Province:

Priority species: Indo-Pacific mackerel

 Project site: The coastal area of Trat Province, including Chang and Kud Islands, and closed to Thai-Cambodian Boarder

#### **Meeting Results:**

Priority species and Project site in Trat Province:

- Priority species: Indo-Pacific mackerel

Project site: The coastal area of Trat Province,
 with a little shift of the boundary line from Thai Cambodian boarder

#### **Meeting Results:**

Final priority species and Project site in Trat Province:

- Priority species: Indo-Pacific mackerel

 Project site: The coastal area of Trat Province, including Chang and Kud Islands, closed to Thailand-Cambodian continental shelf boundary