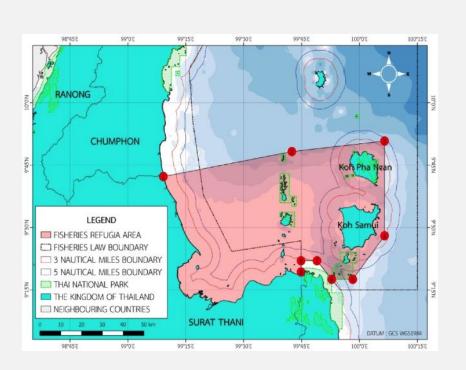

#### Meeting Results (cont.):

Priority species and Project site in Surat Thani Province:

- Priority species: Blue swimming crab

 Project site: The coastal area of Surat Thani Province, including Samui and Pha Ngan Islands

#### Meeting Result (cont.):

Priority species and Project site in Surat Thani Province:

- Priority species: Blue swimming crab

 Project site: The coastal area from shoreline of Surat Thani Province closed to the protected area of Mu Koh Ang Thong National Marine Park

#### Meeting Results (cont.):

Priority species and Project site in Surat Thani Province:

- Priority species: Blue swimming crab

 Project site: The coastal area from shoreline of Surat Thani Province closed to the protected area of Mu Koh Ang Thong National Marine Park