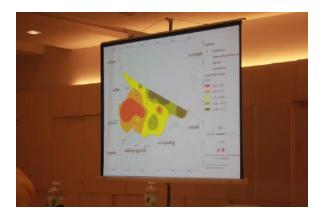

#### **Meeting Resuls:**

Indo-Pacific mackerel was approved to be the priority species for Fisheries Refugia in Trat Province

 The proposed area was approved to be the study area for Fisheries Refugia site in Trat Province

- The existing marine fisheries/coastal resources measures including measures in each fisheries community in Trat Province have to be shown in the area map for obvious baseline data
- Study area and technical data for Fisheries Refugia in Koh Kong of Cambodia should be illustrated in order to support the consideration of co-management
- Intensive technical information of Indo-Pacific mackerel in Trat Province had to be presented in the next meeting